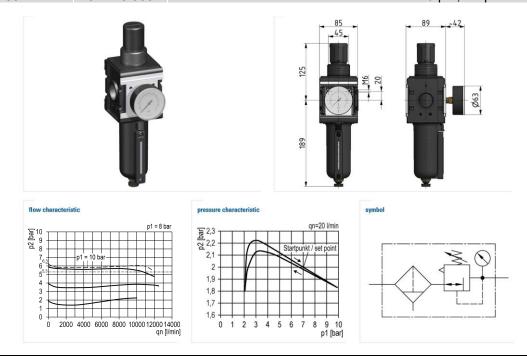

20 bar

-10 to 60 °C

-10 to 60 °C

Semi-automatic

POM-brass

NBR

Flow rate measurement: At  $P_1 = 10$  bar,  $P_2 = 6.3$  bar and pressure drop  $\Delta_p = 1$  bar

Internal air consumption: Depending on secondary pressure